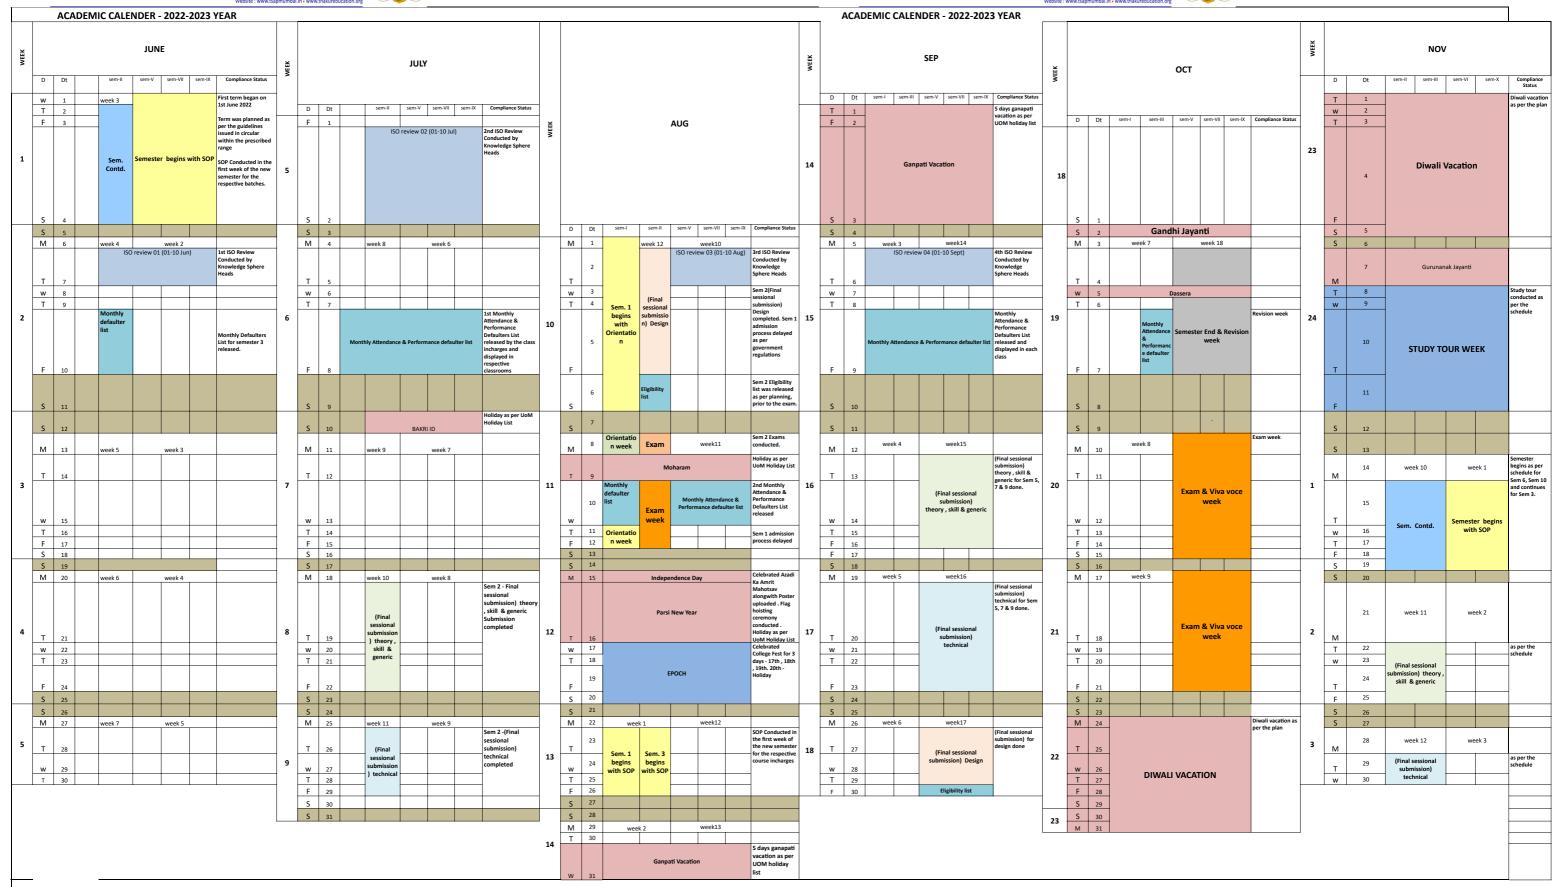

## ADEMIC CALENDER - 2022-2023 YEAR

## ACADEMIC CALENDER - 2022-2023 YEAR

| DEC                                                                                                                                                                                                                                                                                                                                                                                                                                                                                                                                                                                                                                                                                                                                                                                                                                                                                                                                                                                                                                                                                                                                                                                                                                                                                                                                                                                                                                                                                                                                                                                                                                                                                                                                                                                                                                                                                                                                                                                                                                                                                                                       | WEEK | D Di                         | JAN  D Dt sem-II sem-IV sem-VI sem-X Compliance Status |        |                                                     |                  | FEB                  |                                             |               |                         | WEEK |                              | MAR                                                 |                      |     |                                                                                                                         | WEEK                         | May                                                           |
|---------------------------------------------------------------------------------------------------------------------------------------------------------------------------------------------------------------------------------------------------------------------------------------------------------------------------------------------------------------------------------------------------------------------------------------------------------------------------------------------------------------------------------------------------------------------------------------------------------------------------------------------------------------------------------------------------------------------------------------------------------------------------------------------------------------------------------------------------------------------------------------------------------------------------------------------------------------------------------------------------------------------------------------------------------------------------------------------------------------------------------------------------------------------------------------------------------------------------------------------------------------------------------------------------------------------------------------------------------------------------------------------------------------------------------------------------------------------------------------------------------------------------------------------------------------------------------------------------------------------------------------------------------------------------------------------------------------------------------------------------------------------------------------------------------------------------------------------------------------------------------------------------------------------------------------------------------------------------------------------------------------------------------------------------------------------------------------------------------------------------|------|------------------------------|--------------------------------------------------------|--------|-----------------------------------------------------|------------------|----------------------|---------------------------------------------|---------------|-------------------------|------|------------------------------|-----------------------------------------------------|----------------------|-----|-------------------------------------------------------------------------------------------------------------------------|------------------------------|---------------------------------------------------------------|
| D Dt sem-II sem-VI sem-X Compliance Status                                                                                                                                                                                                                                                                                                                                                                                                                                                                                                                                                                                                                                                                                                                                                                                                                                                                                                                                                                                                                                                                                                                                                                                                                                                                                                                                                                                                                                                                                                                                                                                                                                                                                                                                                                                                                                                                                                                                                                                                                                                                                |      | S 1<br>M 2<br>T 3<br>W 4     |                                                        | week 6 | emester 2 and 4<br>egins                            | D<br>W           | Dt 1                 | sem-II sem-IV sem-\                         |               | Compliance Status       | -    | D Dt W 1                     | sem-II sem-IV sem-VI se                             | _                    | WEE | APRIL                                                                                                                   | D Dt  M 1  T 2  W 3          | sem-II sem-IV sem-VI sem-X Compliance Status  Maharashtra day |
| S   S   S   S   S   S   S   S   S   S                                                                                                                                                                                                                                                                                                                                                                                                                                                                                                                                                                                                                                                                                                                                                                                                                                                                                                                                                                                                                                                                                                                                                                                                                                                                                                                                                                                                                                                                                                                                                                                                                                                                                                                                                                                                                                                                                                                                                                                                                                                                                     | 8    | T 5 F 6 S 7                  |                                                        |        | 12                                                  | T<br>F<br>S      | 2<br>3<br>4          | ISO review 03 (01-10                        |               | ISO review done         |      | T 2 F 3 S 4                  | ISO review 04 (01-10 Mar)                           | ISO review conducted | 20  | D         Dt         sem-II         sem-IV         sem-VI         sem-X         Compliance States           S         1 | T 4 F 5 S 6                  |                                                               |
| N   S                                                                                                                                                                                                                                                                                                                                                                                                                                                                                                                                                                                                                                                                                                                                                                                                                                                                                                                                                                                                                                                                                                                                                                                                                                                                                                                                                                                                                                                                                                                                                                                                                                                                                                                                                                                                                                                                                                                                                                                                                                                                                                                     | 9    | S 8<br>M 9<br>T 10<br>W 11   | ISO review 02                                          |        | Monthly defaulter st released                       |                  | 5<br>6<br>7<br>8     | week 6 v                                    | veek 10       |                         | 17 V | S                            | week 10 week 14                                     | 4                    |     | S 2                                                                                                                     | S 7<br>M 8<br>T 9<br>W 10    |                                                               |
| T 8    Monthly Attendance   Monthly defaulter                                                                                                                                                                                                                                                                                                                                                                                                                                                                                                                                                                                                                                                                                                                                                                                                                                                                                                                                                                                                                                                                                                                                                                                                                                                                                                                                                                                                                                                                                                                                                                                                                                                                                                                                                                                                                                                                                                                                                                                                                                                                             | d d  | F 13                         |                                                        |        |                                                     | F<br>S           | 10                   | Monthly Attendance & Per<br>defaiulter list | formance      | Done as per<br>schedule | 1    | F 10<br>S 11                 | Monthly Attendance & Performa defaiulter list       | Done as per schedule |     | T 6 Good Friday F 7 S 8                                                                                                 | F 12 S 13                    |                                                               |
| N   12   week 13   week 4     Done as per the academic schedule                                                                                                                                                                                                                                                                                                                                                                                                                                                                                                                                                                                                                                                                                                                                                                                                                                                                                                                                                                                                                                                                                                                                                                                                                                                                                                                                                                                                                                                                                                                                                                                                                                                                                                                                                                                                                                                                                                                                                                                                                                                           | 10   | S 15<br>M 16<br>T 17         | week 3                                                 | week 8 | 14                                                  | S<br>M           | 12 13 14             | week 7 v                                    | veek 11       |                         | 18   | S 12<br>M 13                 | week 11 week 15                                     | Done as per schedule | 22  | S         9           M         10           T         11         Semester End & Revision week         Revision week    | 77                           | -                                                             |
| W 14<br>T 15<br>Revision week  F 16 S 17                                                                                                                                                                                                                                                                                                                                                                                                                                                                                                                                                                                                                                                                                                                                                                                                                                                                                                                                                                                                                                                                                                                                                                                                                                                                                                                                                                                                                                                                                                                                                                                                                                                                                                                                                                                                                                                                                                                                                                                                                                                                                  |      | W 18 T 19 F 20 S 21          |                                                        |        |                                                     | T<br>F<br>S      | 15<br>16<br>17<br>18 |                                             |               |                         | 1    | N 15<br>Γ 16<br>F 17<br>S 18 | theory , skill & generic                            |                      |     | W 12<br>T 13<br>F 14 Ambedker Jayanti<br>S 15                                                                           | W 17<br>T 18<br>F 19<br>S 20 |                                                               |
| S   18                                                                                                                                                                                                                                                                                                                                                                                                                                                                                                                                                                                                                                                                                                                                                                                                                                                                                                                                                                                                                                                                                                                                                                                                                                                                                                                                                                                                                                                                                                                                                                                                                                                                                                                                                                                                                                                                                                                                                                                                                                                                                                                    | 11   | S 22<br>M 23<br>T 24<br>W 25 | week 4                                                 | week 9 | 15                                                  | S<br>M<br>T<br>w | 20<br>21<br>22       | Shivaji Jayan<br>week 8 v                   | ti<br>veek 12 |                         | N    | S 19<br>M 20<br>T 21<br>w 22 | week 12 week 16                                     | 6                    |     | S 16 Exam Week T 18 W 19 Exam & Viva voce week                                                                          | S 21<br>M 22<br>T 23<br>W 24 |                                                               |
| T 22 F 23 S 24 Vacation                                                                                                                                                                                                                                                                                                                                                                                                                                                                                                                                                                                                                                                                                                                                                                                                                                                                                                                                                                                                                                                                                                                                                                                                                                                                                                                                                                                                                                                                                                                                                                                                                                                                                                                                                                                                                                                                                                                                                                                                                                                                                                   | -    | T 26 F 27 S 28               | Sports                                                 | Day p  | ports day<br>ostponned due to<br>on availability of | T<br>F<br>S      | 23<br>24<br>25       |                                             |               |                         | -    | T 23<br>F 24<br>S 25         | (Final sessional submission technical               | Done as per schedule |     | T 20<br>F 21<br>S 22                                                                                                    | T 25 F 26 S 27               |                                                               |
| S   24   Vacation   Vacation | 12   | S 29<br>M 30<br>T 31         |                                                        |        | he ground 16                                        | S<br>M<br>T      | 26<br>27<br>28       | week 9 v                                    | veek 13       |                         | 20   | S 26<br>M 27<br>T 28         | week 13 week 17  (Final sessional submission Design | Done as per          |     | S 23 M 24 T 25 Evam & Vitra vacca week                                                                                  | 29 T 30                      |                                                               |
| 7 W 28<br>T 29<br>F 30<br>S 31                                                                                                                                                                                                                                                                                                                                                                                                                                                                                                                                                                                                                                                                                                                                                                                                                                                                                                                                                                                                                                                                                                                                                                                                                                                                                                                                                                                                                                                                                                                                                                                                                                                                                                                                                                                                                                                                                                                                                                                                                                                                                            |      |                              |                                                        |        |                                                     |                  |                      |                                             |               |                         |      | W 29<br>T 30<br>F 31         | Ram Navami Eligibility list                         |                      |     | W 26 T 27 F 28 S 29 S 30                                                                                                | W 31                         |                                                               |